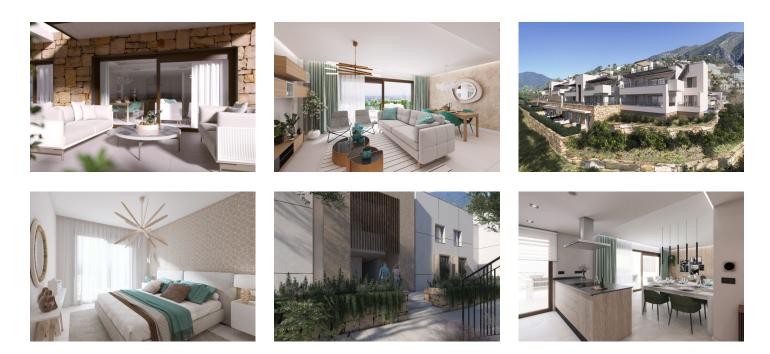

### FULL DESCRIPTION

This residential project comprises of 32 exclusive apartments with the best panoramic views at the highest part of the development.

All the homes have unrestricted views with a south-easterly aspect towards the Marbella Bay and Gibraltar.

The project includes 4 blocks of 3 floors with homes in contemporary "open plan" style but with a rustic appearance that blends into the natural surroundings. Apartments with 2 and 3 bedrooms and penthouses with a solarium, with large terraces, communal pool and gardens with autochthonous plants.

The homes are delivered fully equipped, with premium brand finishings, ready to move in. They also have an underground parking space and a storeroom.