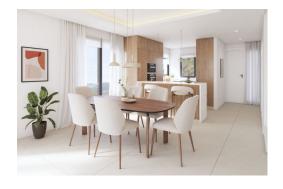

Contemporary design, with large windows, give you light to flood into the open plan dining, living room and kitchen. Sliding glass doors offer access to the terrace. The corner units have a private garden with a private pool and the other units have a fabulous solarium roof terrace with a private pool, ideal for enjoying the fantastic sea views. All Villas have 4 bedrooms, one on the ground level with a separate bathroom and 2 or 3 bedrooms on the first floor with shared bathrooms, plus the master bedrooms with a beautifully appointed en-suite bathroom. Each villa will be delivered with a fully fitted kitchen.