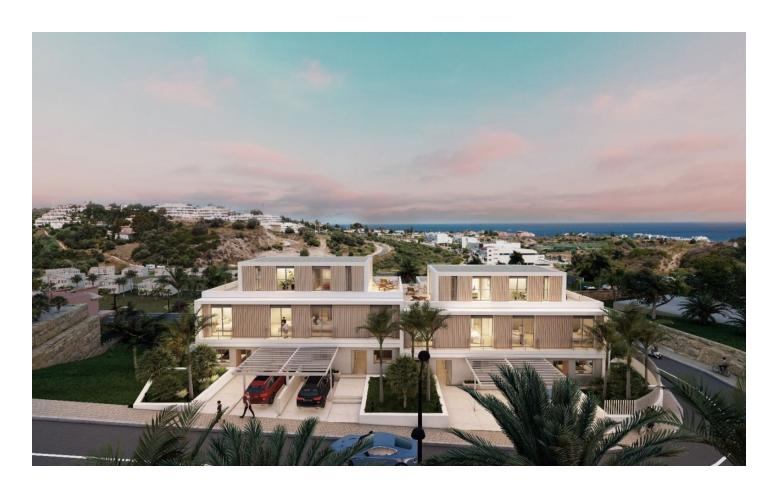

## **FULL DESCRIPTION**

An exclusive new boutique development situated on a plot of land with beautiful sea, golf and mountain views. It consists of 10 attached villas with 4 bedrooms, 3 or 4 bathrooms, 1 or 2 toilets and an office that can be used as a laundry room.

Contemporary design, with large windows, give you light to flood into the open plan dining, living room and kitchen. Sliding glass doors offer access to the terrace. The corner units have a private garden with a private pool and the other units have a fabulous solarium roof terrace with a private pool, ideal for enjoying the fantastic sea views. All Villas have 4 bedrooms, one on the ground level with a separate bathroom and 2 or 3 bedrooms on the first floor with shared bathrooms, plus the master bedrooms with a beautifully appointed en-suite bathroom. Each villa will be delivered with a fully fitted kitchen.