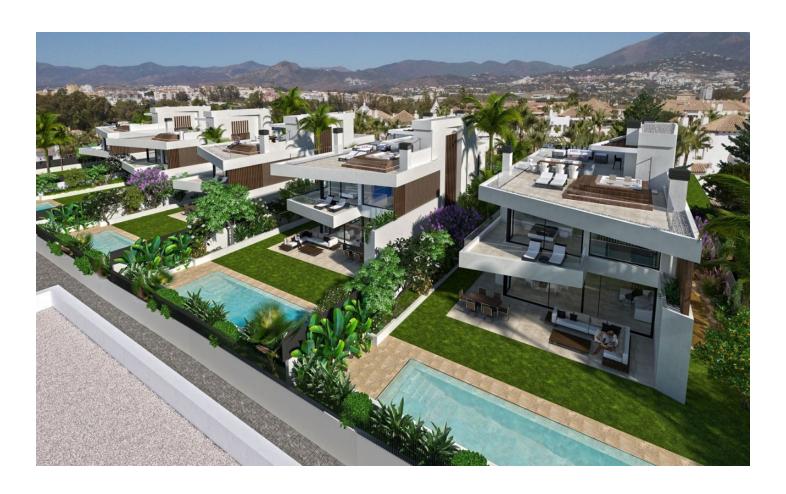

## 5 Luxury South Facing Villas at Puerto Banús Beach

## **FULL DESCRIPTION**

New development of 5 luxury south-facing villas at Puerto Banús beach, within a short walk to the promenade, the port, and all San Pedro facilities, in a quiet and exclusive gated community.

Boasting large private pools, 4 bedrooms and 5 bathrooms, a full basement with natural light and garage for 3 cars, double height ceilings, top-notch brands and qualities, domotic system, a central patio, underfloor heating throughout and aerothermal heating technology, extensive rooftop with outdoor kitchen and jacuzzi, optional elevator from basement to rooftop, full cost-free interior customization and interior design service, flexible interior architecture, and full after-sales service.