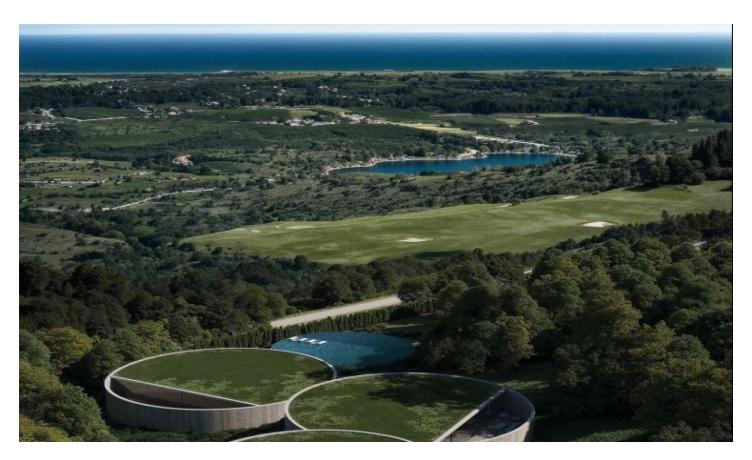

## DESCRIPTION

This impressive home, created by famous architect Fran Silvestre, is tucked away in the exclusive community of The Fifteen at La Reserva de Sotogrande. It is expected to establish a benchmark for luxury and cutting-edge architecture on the Costa del Sol. Situated on a spacious 4502 m² site, the mansion will have 2401 m² of built space.

Elegant circular patterns in the villa's creative design will maximize natural light flow and enable a smooth transition into Sotogrande's upscale and natural surroundings. Every area is designed to be as comfortable and as high of a level as possible.